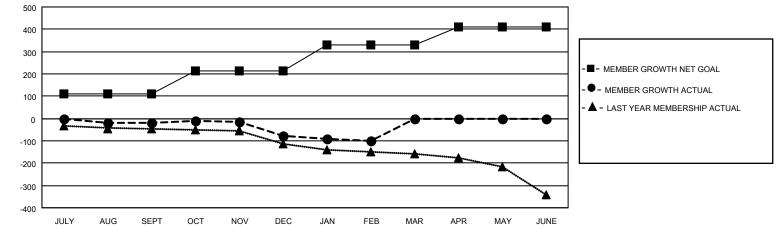

## GAT MONTHLY MEMBERSHIP PROGRESS REPORT

Multiple District 17

Results as of: 2/28/2021

LOCATION: KANSAS

| Clubs                 |               |           |               | Members               |                          |                         |                                                    |  |  |
|-----------------------|---------------|-----------|---------------|-----------------------|--------------------------|-------------------------|----------------------------------------------------|--|--|
| RESULTS FOR 2020-2021 |               |           |               | RESULTS FOR 2020-2021 |                          |                         |                                                    |  |  |
| QUARTER               | NEW CLUB GOAL | NEW CLUBS | DROPPED CLUBS | QUARTER ME            | EMBER GROWTH NET<br>GOAL | MEMBER GROWTH<br>ACTUAL | DROPPED<br>MEMBERS ACTUAL<br>(including transfers) |  |  |
| JULY/AUG/SEPT         | 0             | 0         | 0             | JULY/AUG/SEPT         | 111                      | 79                      | 94                                                 |  |  |
| OCT/NOV/DEC           | 2             | 0         | 1             | OCT/NOV/DEC           | 101                      | 92                      | 144                                                |  |  |
| JAN/FEB/MAR           | 1             | 0         | 0             | JAN/FEB/MAR           | 116                      | 26                      | 43                                                 |  |  |
| APR/MAY/JUNE          | 2             | 0         | 0             | APR/MAY/JUNE          | 81                       | 0                       | 0                                                  |  |  |