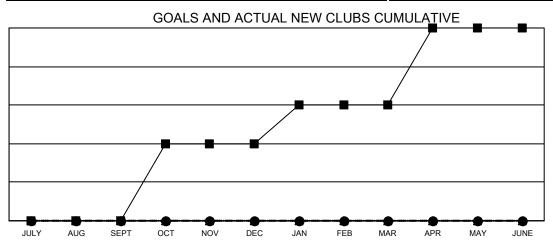

## GAT MONTHLY MEMBERSHIP PROGRESS REPORT

Multiple District 17

Results as of: 2/28/2021

LOCATION: KANSAS

| Clubs                 |               |           |               | Members               |                          |                         |                                                    |  |  |
|-----------------------|---------------|-----------|---------------|-----------------------|--------------------------|-------------------------|----------------------------------------------------|--|--|
| RESULTS FOR 2020-2021 |               |           |               | RESULTS FOR 2020-2021 |                          |                         |                                                    |  |  |
| QUARTER               | NEW CLUB GOAL | NEW CLUBS | DROPPED CLUBS | QUARTER ME            | EMBER GROWTH NET<br>GOAL | MEMBER GROWTH<br>ACTUAL | DROPPED<br>MEMBERS ACTUAL<br>(including transfers) |  |  |
| JULY/AUG/SEPT         | 0             | 0         | 0             | JULY/AUG/SEPT         | 111                      | 79                      | 94                                                 |  |  |
| OCT/NOV/DEC           | 2             | 0         | 1             | OCT/NOV/DEC           | 101                      | 92                      | 144                                                |  |  |
| JAN/FEB/MAR           | 1             | 0         | 0             | JAN/FEB/MAR           | 116                      | 26                      | 43                                                 |  |  |
| APR/MAY/JUNE          | 2             | 0         | 0             | APR/MAY/JUNE          | 81                       | 0                       | 0                                                  |  |  |